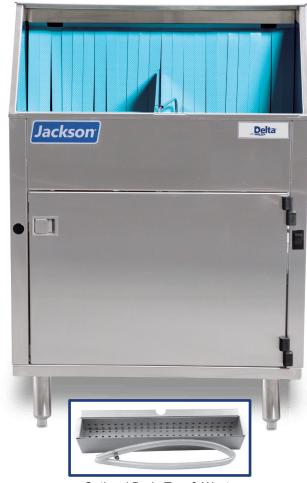

## Delta 115/1200

## **ROTARY GLASSWASHER**

- Composite carousel rack prevents chipping and damage to glassware
- Glass-activated shut off mechanism for hands-free operation
- Easy-to-clean upper and lower wash and rinse arms with removable end caps
- 12" clearance accommodates taller stemware, glasses, and mugs
- Internal rinse water tempering valve for compatibility with chlorine or iodine sanitizers
- · Gravity drain
- Built-in chemical pumps and priming switches
- Convenient onboard chemical storage for three one-gallon containers
- Double-wall cabinet for quiet operation and reduced heat loss
- · Available voltages
  - 115/60/1 (Delta 115)
  - 208-230/60/1 (Delta 1200)

Get Sparkling Results
Fast On Our High Speed
Carousel!