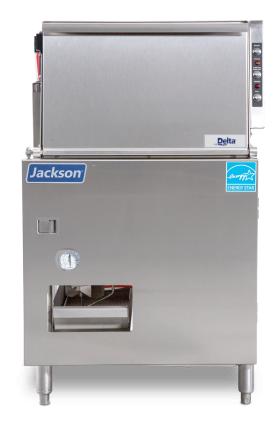

## **DOOR-TYPE GLASSWASHER / DISHWASHER**

- Fill and Dump design, fresh water every cycle
- Push button start
- 92-second automatic cycle
- Electromechanical timer
- Integrated sustainer heater keeps wash water hot between cycles
- Built-in scrap accumulator with external access
- Easy-to-clean wash and rinse arms with removable end caps
- Functions as both a glasswasher and a dishwasher
- Accommodates glasses and dishes up to 11-1/2" tall
- · Built-in chemical pumps and priming switches
- Powerful 1hp stainless steel wash pump

29

**1,044** 

Satisfy Your Thirst For Clean Glasses ...And Dishes, Too!